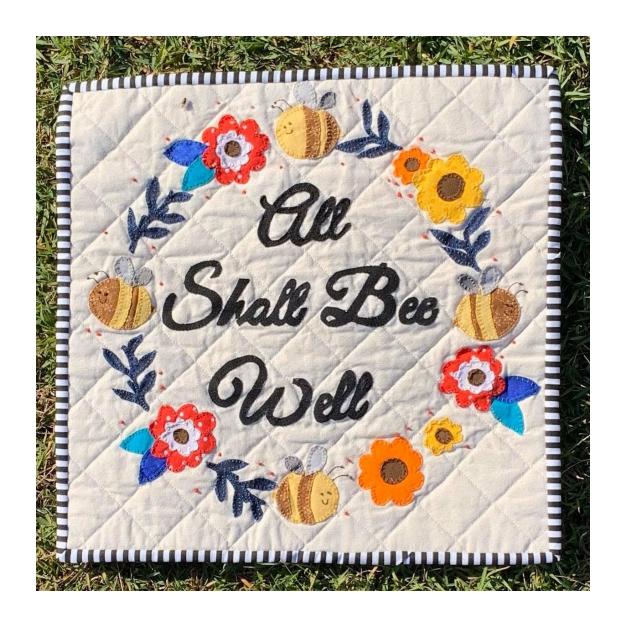

## All Shall Bee Well

Mini Quilt Applique Pattern

Cut 2 Yellow

Cut 2 Brown

Cut 2 Dark Grey

Cut 2 Light Grey

Cut 2 Brown

Cut 2 Yellow

Cut 2 Dark Grey

Cut 2 Light Grey

Cut 1 Yellow Cut 1 Orange Cut 3 Red

Cut 1 Yellow Cut 1 Orange Cut 3 White

Cut 2 Brown

Cut 5 Brown

## All Shall Bee Well Mini Quilt Applique Pattern

Cut 3 Teal Cut 3 Dark Blue

Cut 3 Dark Blue

Cut 2 Dark Blue

All Shall Bee Well
Mini Quilt Applique Pattern

# Mini Quilt Applique Pattern PLACE ON FOLD 10.5" CIRCLE ACROSS