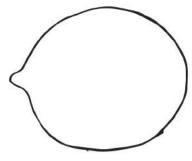

## All Shall Bee Well

Mini Quilt Applique Pattern

Cut 2 Yellow

Cut 2 Brown

Cut 2 Dark Grey

Cut 2 Light Grey

Cut 2 Brown

Cut 2 Yellow

Cut 2 Dark Grey

Cut 2 Light Grey

Cut 1 Yellow Cut 1 Orange Cut 3 Red

Cut 1 Yellow Cut 1 Orange Cut 3 White

Cut 2 Brown

Cut 5 Brown

## All Shall Bee Well Mini Quilt Applique Pattern

Cut 3 Teal Cut 3 Dark Blue

Cut 3 Dark Blue

Cut 2 Dark Blue

All Shall Bee Well
Mini Quilt Applique Pattern

# Mini Quilt Applique Pattern PLACE ON FOLD 10.5" CIRCLE ACROSS