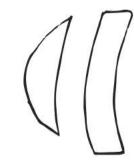

## All Shall Bee Well

Mini Quilt Applique Pattern

Cut 2 Yellow

Cut 2 Brown

Cut 2 Dark Grey

Cut 2 Light Grey

Cut 2 Brown

Cut 2 Yellow

Cut 2 Dark Grey

Cut 2 Light Grey

Cut 1 Yellow Cut 1 Orange Cut 3 Red

Cut 1 Yellow Cut 1 Orange Cut 3 White

Cut 2 Brown

Cut 5 Brown