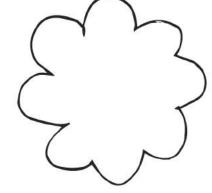

## All Shall Bee Well Mini Quilt Applique Pattern

Cut 3 Teal Cut 3 Dark Blue

Cut 3 Dark Blue

Cut 2 Dark Blue

All Shall Bee Well
Mini Quilt Applique Pattern

# Mini Quilt Applique Pattern PLACE ON FOLD 10.5" CIRCLE ACROSS