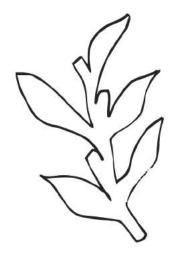

Cut 2 Dark Grey

Cut 2 Light Grey

Cut 1 Yellow Cut 1 Orange Cut 3 Red

Cut 1 Yellow Cut 1 Orange Cut 3 White

Cut 2 Brown

Cut 5 Brown

## All Shall Bee Well Mini Quilt Applique Pattern

Cut 3 Teal Cut 3 Dark Blue

Cut 3 Dark Blue

Cut 2 Dark Blue

All Shall Bee Well
Mini Quilt Applique Pattern