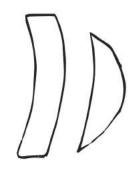

## All Shall Bee Well

Mini Quilt Applique Pattern

Cut 2 Yellow

Cut 2 Brown

Cut 2 Dark Grey

Cut 2 Light Grey

Cut 2 Brown

Cut 2 Yellow

Cut 2 Dark Grey

Cut 2 Light Grey

Cut 1 Yellow Cut 1 Orange Cut 3 Red

Cut 1 Yellow Cut 1 Orange Cut 3 White

Cut 2 Brown

Cut 5 Brown

## All Shall Bee Well Mini Quilt Applique Pattern

Cut 3 Teal Cut 3 Dark Blue

Cut 3 Dark Blue

Cut 2 Dark Blue

All Shall Bee Well
Mini Quilt Applique Pattern