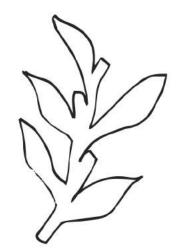

Cut 2 Dark Grey

Cut 2 Light Grey

Cut 1 Yellow Cut 1 Orange Cut 3 Red

Cut 1 Yellow Cut 1 Orange Cut 3 White

Cut 2 Brown

Cut 5 Brown

## All Shall Bee Well Mini Quilt Applique Pattern

Cut 3 Teal Cut 3 Dark Blue

Cut 3 Dark Blue

Cut 2 Dark Blue

All Shall Bee Well
Mini Quilt Applique Pattern