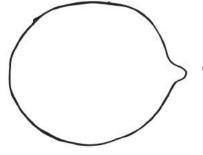

## All Shall Bee Well

Mini Quilt Applique Pattern

Cut 2 Yellow

Cut 2 Brown

Cut 2 Dark Grey

Cut 2 Light Grey

Cut 2 Brown

Cut 2 Yellow

Cut 2 Dark Grey

Cut 2 Light Grey

Cut 1 Yellow Cut 1 Orange Cut 3 Red

Cut 1 Yellow Cut 1 Orange Cut 3 White

Cut 2 Brown

Cut 5 Brown

## All Shall Bee Well Mini Quilt Applique Pattern

Cut 3 Teal Cut 3 Dark Blue

Cut 3 Dark Blue

Cut 2 Dark Blue

All Shall Bee Well
Mini Quilt Applique Pattern